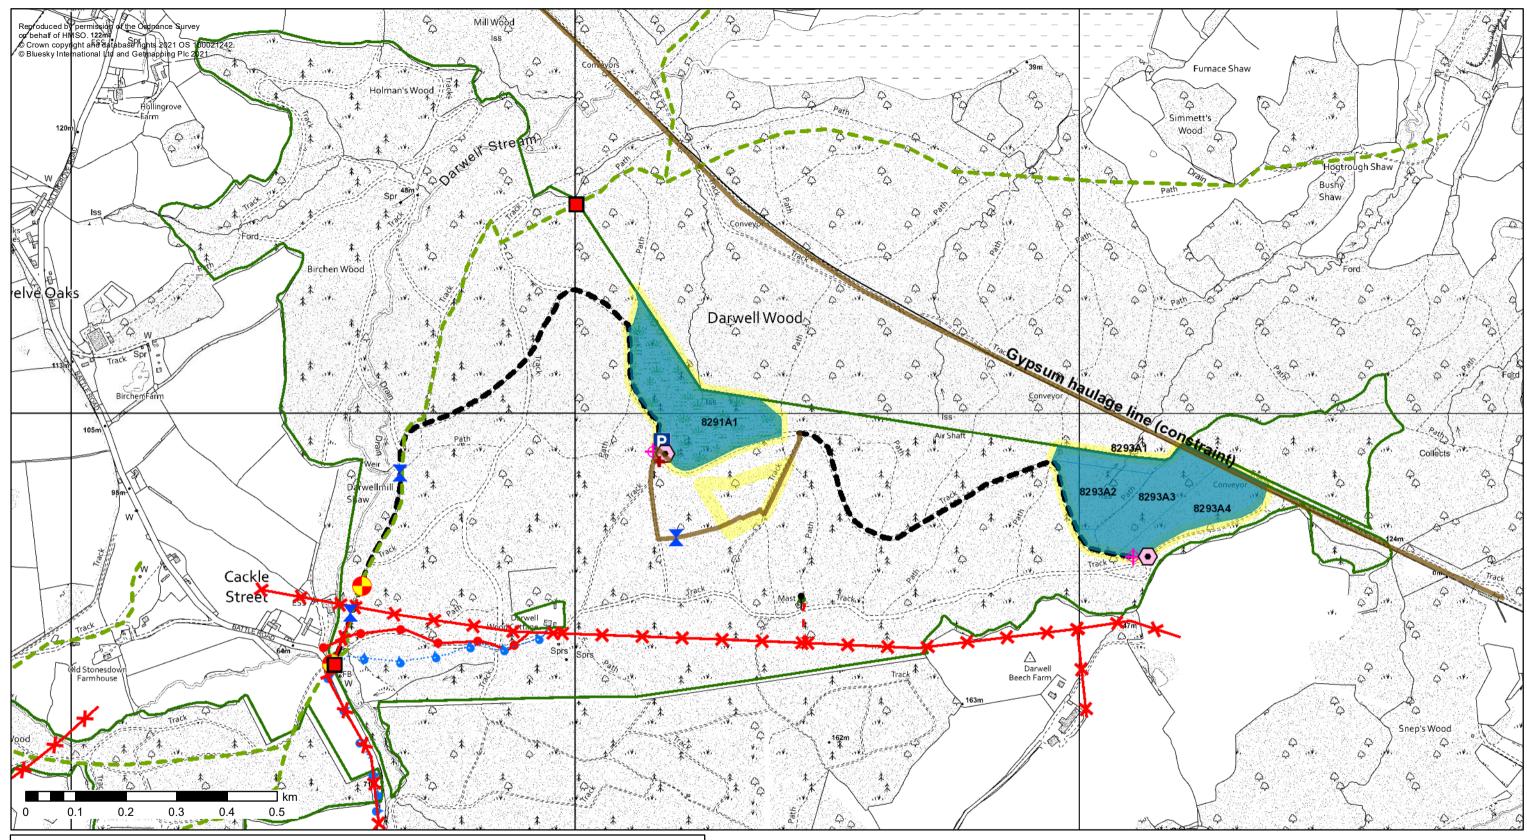

## 4. Operations Darwell Coppice 2021 103 21 011 Culverts Water Pipelines X Culverts **b**----Water Pipelines **Capture lines** Public Rights of Way (Eng.) Conservation Public Rights of Way (Eng.) -Communications **Forest Management** Overhead telephone or fibreoptic Ð Harvesting .... Underground telephone or fibreoptic General **Forest Road Access Route** Recreation Forest Road Access Route **Civil Engineering** Soft Ground Areas Survey 125 Soft Ground Areas Heritage Blocks **Timber Stacking Sites** Blocks + **Timber Stacking Sites Contract Areas (Contract Outline) Machine Storage** Contract Areas (Contract Outline) $\langle \bullet \rangle$ Machine Storage Fuel/Oil/Urea Storage Ð Fuel/Oil/Urea Storage Site Parking P Site Parking Capture polygons Conservation Forest Management Harvesting General Recreation **Civil Engineering** Survey Heritage Signs - Threshold Signs - Threshold Goalposts Goalposts Masts/Aerials